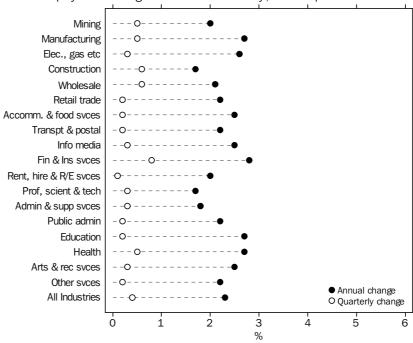

Industry (original)

WPI—ANNUAL AND QUARTERLY CHANGES: ORIGINAL, Total hourly rates of pay excluding bonuses—Industry, June quarter 2015

In the June quarter 2015, Financial and insurance services recorded the largest quarterly rise of all industries, 0.8%. Annual salary reviews combined with pay increases awarded under Enterprise Agreements contributed to this quarterly rise. The smallest quarterly rise for All sectors of 0.1% was recorded by Rental, hiring and real estate services industry.

The All sectors through the year rises for the June quarter 2015 ranged from 1.7% for Construction and Professional, scientific and technical services to 2.8% for Financial and insurance services.

In the Private sector, Financial and insurance services recorded the largest quarterly rise of all industries, 0.8%. Of the other industries almost half recorded the smallest rise of 0.2%. Rises through the year in the Private sector ranged from 1.7% for Construction to 3.4% for Electricity, gas, water and waste services. The through the year wages growth of 1.7% was the lowest recorded for the Construction industry since the start of the series.

In the Public sector, Health care and social assistance recorded the largest quarterly rise of 0.7%. The smallest quarterly rise of 0.1% was recorded by Professional, scientific and technical services. Rises through the year in the Public sector ranged from 1.4% for Professional, scientific and technical services to 3.1% for Education and training.