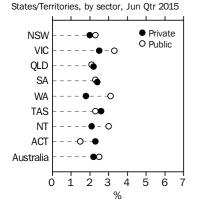

State/Territory (original)

In the June quarter 2015, the largest quarterly rise of 0.7% was recorded by Victoria. Queensland and South Australia recorded the smallest quarterly rise of 0.2%.

Rises through the year ranged from 1.9% for the Australian Capital Territory, to 2.6% for Victoria.

In the Private sector, the quarterly rise for Victoria of 0.7% was the largest quarterly rise of all states and territories. The smallest quarterly rise of 0.2% was recorded by Queensland, South Australia and Western Australia. Rises through the year in the Private sector ranged from 1.8% for Western Australia to 2.6% for Tasmania. For the fourth quarter in a row, Western Australia has recorded the slowest through the year wages growth of all states and territories.

In the Public sector, Tasmania and Western Australia recorded the largest quarterly rise of 0.6%, with Northern Territory recording the smallest quarterly rise of 0.1%. Victoria recorded the largest through the year Public sector rise of 3.3%. For the fourth consecutive quarter, the smallest through the year rise for the Public sector was recorded by the Australian Capital Territory (1.5%). Public sector wages growth in other states and territories is mostly driven by regularly scheduled State and Local government pay increases. In the ACT Commonwealth government pay changes are most evident in the wages growth reported.