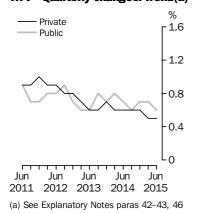

#### WPI—Quarterly changes: Trend(a)

#### COMMENTARY

WAGE PRICE INDEXES

Australia/Sector (trend)

In the June quarter 2015, the Private sector index rose 0.5% and the Public sector rose 0.6%. The All sectors quarterly rise was 0.6%.

The Private sector through the year rise to the June quarter 2015 of 2.2% was smaller than the Public sector rise of 2.5%. Through the year, All sectors rose 2.3%.

Australia/Sector (seasonally adjusted)

In the June quarter 2015, the Private sector index rose 0.5%, lower than the Public sector rise of 0.7%. The All sectors quarterly rise was 0.6%.

The Private sector through the year rise to the June quarter 2015 of 2.2% was smaller than the Public sector rise of 2.5%. Through the year, All sectors rose 2.3%. The through the year rise for the Private sector was the lowest rate of wages growth recorded since the start of the series. The through the year series commenced in the September quarter 1998.